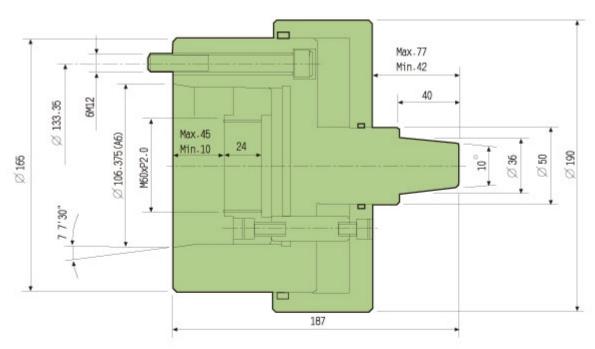

## P165 series

## SPECIFICATIONS: FLOATING PLATE CENTER CHUCK

Suitable for easy one step cutting of thin hores, plate and outside diameter.

## SPECIFICATIONS:

| Model | Floating Plate stroke<br>(mm) | Max. Operating Pressure<br>MPa (kgf/cm²) | Max. Speed (r.p.m.) | Weight (with jaw)<br>(kg) | Moment of Inertia I (kg. m²) | Matching Cylin |
|-------|-------------------------------|------------------------------------------|---------------------|---------------------------|------------------------------|----------------|
| P165  | 35                            | 1.0(10)                                  | 6000                | 18.5                      | 0.02                         | MF125C         |