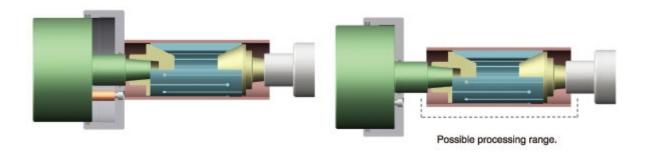

## SPECIFICATIONS: FLOATING PLATE CENTER CHUCK

Suitable for easy one step cutting of thin hores, plate and outside diameter.