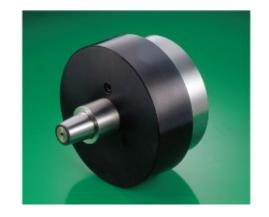

## P165 series

## SPECIFICATIONS: FLOATING PLATE CENTER CHUCK

Suitable for easy one step cutting of thin hores, plate and outside diameter.